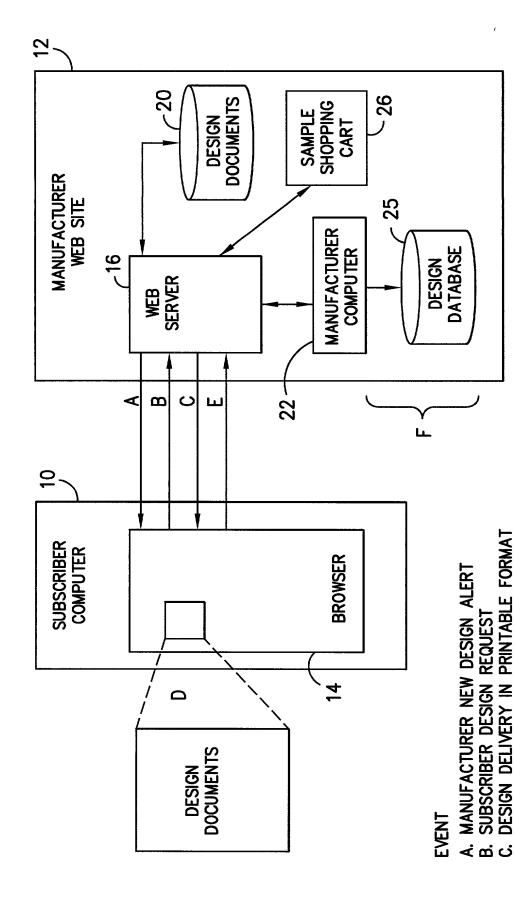

FIG. -

SUBSCRIBER RATES DESIGN AND/OR REQUESTS SAMPLE DATA FROM SUBSCRIBER DELIVEŘED

COMPUTER PROGRAM PROCESSES SUBSCRIBER RATING DATA TO CREATE DESIGN DATABASE AND TO PROCESS INDIVIDUALIZED COMMENTS 

DESIGN REPEAT: 72" x 108" IMAGE VIEW: 72" x 55" CORRIDOR RUG